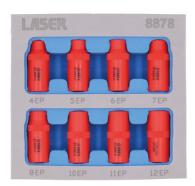

## Insulated Torx Plus® Socket Set 1/4"D 8pc

A fully insulated set of 1/4"D Torx Plus® sockets, from sizes EP4 to EP12, manufactured to IEC60900 for safe operator use on live circuits up to 1000v AC and 1500v DC. Suitable for use by technicians and mechanics working on hybrid and electric vehicles, together with professional electricians and installers. Supplied in an EVA foam tray, designed to fit roll cab drawers, keeping the sockets clean, tidy and ready for use.

## **Additional Information**

- Sizes: EP4, EP5, EP6, EP7, EP8, EP10, EP11, EP12 x 41mm long x 1/4"D.
- Manufactured to IEC60900 standards, for safe operator use on live voltages up to 1000V AC / 1500V DC.
- Manufactured from chrome vanadium (CRV).
- Presented in a EVA foam tray (37 x 131 x 140mm), convenient for user storage and limiting packaging waste.
- Suitable for use with the Laser Tools fully insulated 1/4"D ratchet (Part No. 8415) and fully insulated torque wrenches (Part Nos. 8879 & 8880).