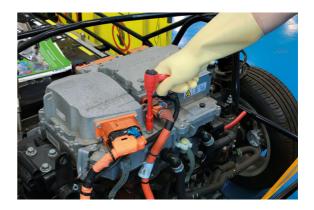

## Insulated Torx Plus® Socket Set 1/4"D 8pc

A fully insulated set of 1/4"D Torx Plus® sockets, from sizes EP4 to EP12, manufactured to IEC60900 for safe operator use on live circuits up to 1000v AC and 1500v DC. Suitable for use by technicians and mechanics working on hybrid and electric vehicles, together with professional electricians and installers. Supplied in an EVA foam tray, designed to fit roll cab drawers, keeping the sockets clean, tidy and ready for use.